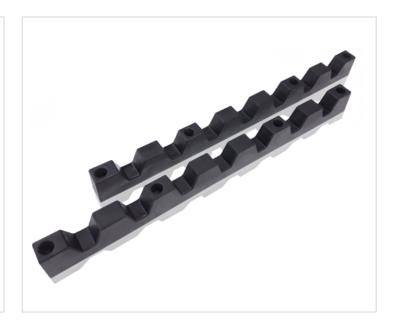

#### **Custom Foam – Sample 2** This is a stackable 9LB foam block used in a drive shaft rack in the machining process.

**Custom Foam - Sample 3** This is a 4LB foam block glued to a cardboard back to allow the customer to build a bank of parts to be stored in a knock down container in preparation for a tooling change.