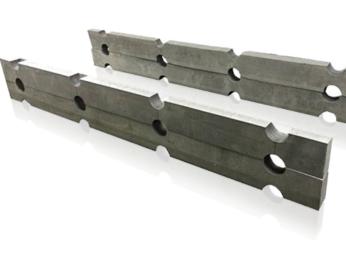

#### **Custom Lengths**

Custom lengths up to 120" can be cut from one piece reducing assembly errors on the customers shop floor.