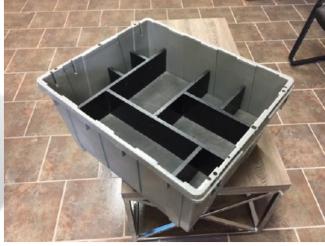

## **POUCHES / PICK & PACK BIN SOLUTIONS**

### Examples

- Plastic or Aluminum Bins
- Polyurea Coating Option
- Durable Crosslink Foam Insert
- Durable HDPE Dividers