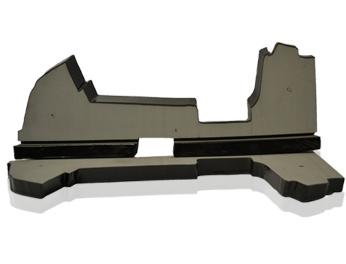

#### **3D Cut Foam**

Using our 5 axis waterjet cutting machine, complex profiles can accurately be machined.

#### **Custom Lengths**

Custom lengths up to 120" can be cut from one piece reducing assembly errors on the customers shop floor.

#### Intricately Cut Foam Dunnage

Using custom adhesives and mechanical fasteners, we can design complex profiles and shapes without expensive custom machining.