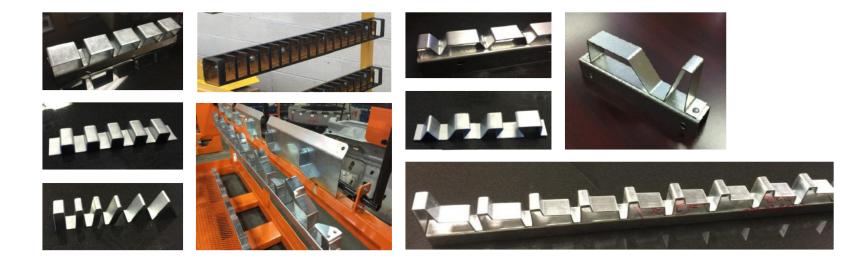

### **GALVANIZED STEEL DUNNAGE SOLUTIONS**

**Custom Galvanized Steel Dunnage** Using a custom bending process we can produce almost any shape required without the lead time for tooling. We can also mechanically fasten these profiles to a channel so they are ready for installation when they arrive.