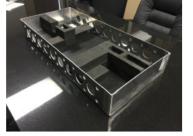

### **GALVANIZED STEEL DUNNAGE SOLUTIONS**

**Custom Galvanized Steel Dunnage** Using a custom bending process we can produce almost any shape required without the lead time for tooling. We can also mechanically fasten these profiles to a channel so they are ready for installation when they arrive.