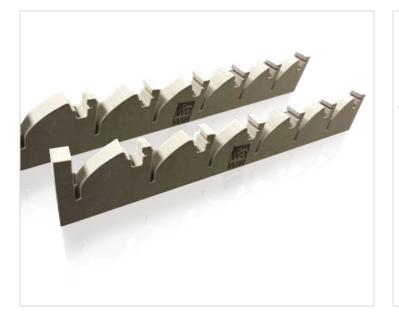

#### Intricately Cut Foam Dunnage

Using custom adhesives and mechanical fasteners, we can design complex profiles and shapes without expensive custom machining.