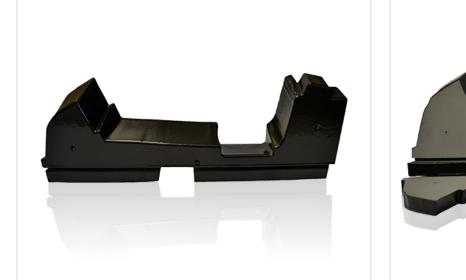

#### Custom Foam - Sample 1

This is a custom bar of 6LB foam used on a front bumper air deflection shield on a WIP container

#### **Custom Foam – Sample 2** This is a stackable 9LB foam block used in a drive shaft rack in the machining process.

**Custom Foam - Sample 3** This is a 4LB foam block glued to a cardboard back to allow the customer to build a bank of parts to be stored in a knock down container in preparation for a tooling change.