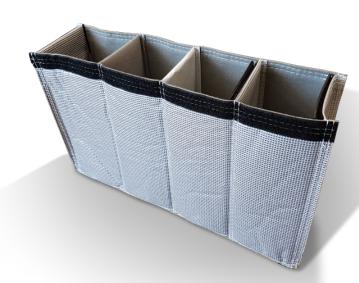

## **POUCHES / PICK & PACK BIN SOLUTIONS**

### Examples

- Plastic or Aluminum Bins
- Polyurea Coating Option
- Durable Crosslink Foam Insert
- Durable HDPE Dividers