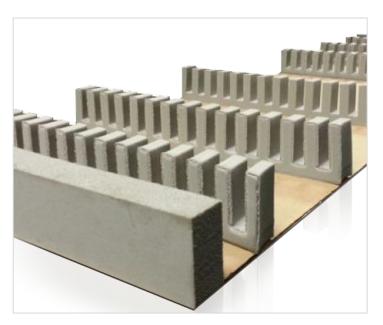

#### **3D Cut Foam**

Using our 5 axis waterjet cutting machine, complex profiles can accurately be machined.

#### **Custom Lengths**

Custom lengths up to 120" can be cut from one piece reducing assembly errors on the customers shop floor.

#### Intricately Cut Foam Dunnage

Using custom adhesives and mechanical fasteners, we can design complex profiles and shapes without expensive custom machining.